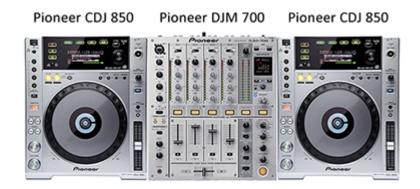

# 4. Good quality monitors, to the right and (or) left from the artist.

- All the equipment must be in good working order.
- The receiving party provides the artist with the opportunity to view the venue for the performance, the equipment set and its condition not later than 3 hours before the performance.
  - The organizer or its representative must keep contact with the artist 24 hours during the artist's stay in the host city.
  - The equipment mentioned in these Requirements can be replaced by its working analogue on the assumption of the prior agreement.
  - On the following pictures the standard and minimum packages are presented:

## **MINIMUM PACKAGE**