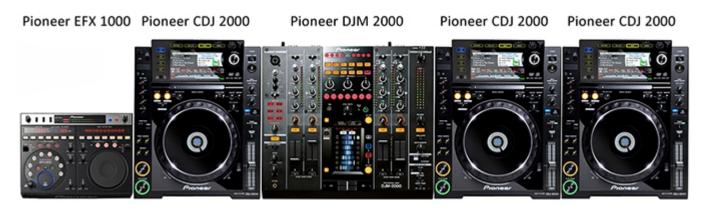

# 4. Good quality monitors, to the right and (or) left from the artist.

- All the equipment must be in good working order.
- The receiving party provides the artist with the opportunity to view the venue for the performance, the equipment set and its condition not later than 3 hours before the performance.
  - The organizer or its representative must keep contact with the artist 24 hours during the artist's stay in the host city.
  - The equipment mentioned in these Requirements can be replaced by its working analogue on the assumption of the prior agreement.
  - On the following pictures the standard and minimum packages are presented:

#### STANDARD PACKAGE